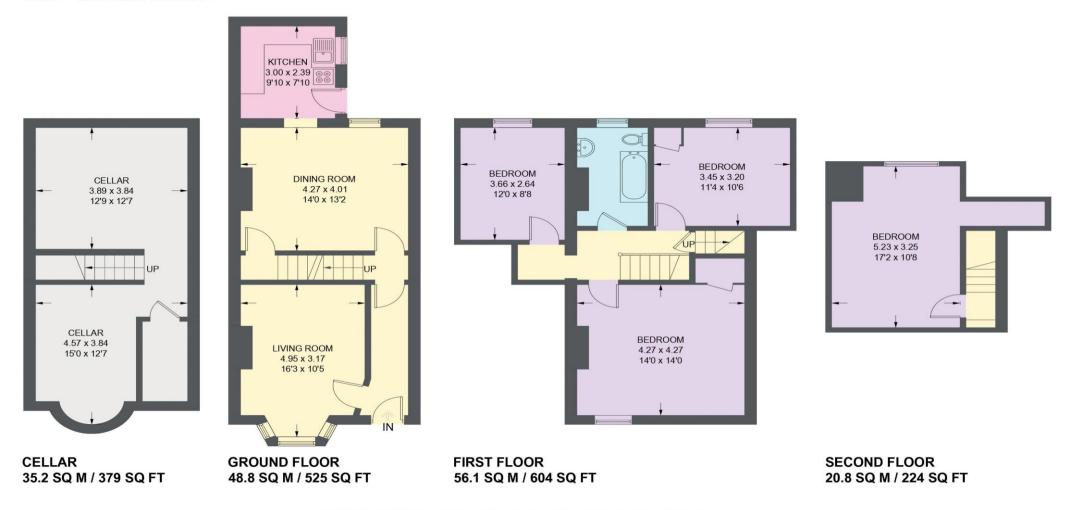

## CASH BUYERS ONLY ## A deceptively spacious 4 double bedroom mid terraced house on Shoreham Street, close to the city centre. Located over 3 floors comprising of 4 double bedrooms, 2 reception rooms, off shot kitchen, cellar and enclosed rear courtyard. Benefits from double glazing, combination gas central heating and close proximity to the city centre. In need of full modernisation. Freehold & No Chain. The property opens into a hallway leading to 2 spacious reception rooms. The lounge is front facing with a bay window and feature fireplace housing a gas fire. To the rear is a dining room featuring cupboards and shelving in the alcoves, a rear garden aspect and providing access to the cellar. The off-shot kitchen hosts a range of wood effect wall and base units with contrasting worktops, tiled splash backs and space with plumbing for appliances. There is rear access to the garden. Stairs rise to the first floor providing access to the loft space. Bedrooms 1 & 2 are both rear facing double bedrooms, neutrally decorated with carpets, one housing the Ariston combination boiler. Bedroom 3 is a spacious front facing double housing a walk-in closet. The family bathroom is partially tiled hosting a white 3-piece suite, including bath with overhead shower, hand wash basin and WC. Stairs rise to the second floor creating bedroom 4, light and airy complemented by a dormer window. Accessed through a communal passageway is a rear shared courtyard garden with no rights of access from neighbouring properties. Shoreham Street is ideally located for access to a range of local amenities and has good transport links into the city centre, hospitals and universities.

## **307 SHOREHAM STREET**

APPROXIMATE GROSS INTERNAL AREA =125.7 SQ M / 1353 SQ FT CELLAR = 35.2 SQ M / 379 SQ FT TOTAL = 160.9 SQ M / 1732 SQ FT

Illustration for identification purposes only, measurements are approximate, not to scale.