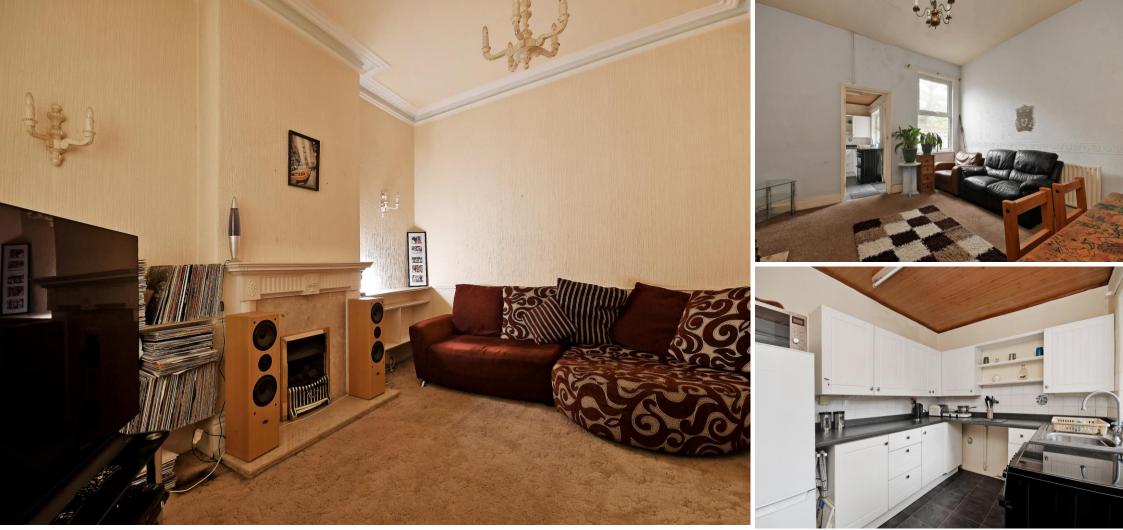

## CASH BUYERS ONLY ## A deceptively spacious 4 double bedroom mid terraced house on Shoreham Street, close to the city centre. Located over 3 floors comprising of 4 double bedrooms, 2 reception rooms, off shot kitchen, cellar and enclosed rear courtyard. Benefits from double glazing, combination gas central heating and close proximity to the city centre. In need of full modernisation. Freehold & No Chain. The property opens into a hallway leading to 2 spacious reception rooms. The lounge is front facing with a bay window and feature fireplace housing a gas fire. To the rear is a dining room featuring cupboards and shelving in the alcoves, a rear garden aspect and providing access to the cellar. The off-shot kitchen hosts a range of wood effect wall and base units with contrasting worktops, tiled splash backs and space with plumbing for appliances. There is rear access to the garden. Stairs rise to the first floor providing access to the loft space. Bedrooms 1 & 2 are both rear facing double bedrooms, neutrally decorated with carpets, one housing the Ariston combination boiler. Bedroom 3 is a spacious front facing double housing a walk-in closet. The family bathroom is partially tiled hosting a white 3-piece suite, including bath with overhead shower, hand wash basin and WC. Stairs rise to the second floor creating bedroom 4, light and airy complemented by a dormer window. Accessed through a communal passageway is a rear shared courtyard garden with no rights of access from neighbouring properties. Shoreham Street is ideally located for access to a range of local amenities and has good transport links into the city centre, hospitals and universities.