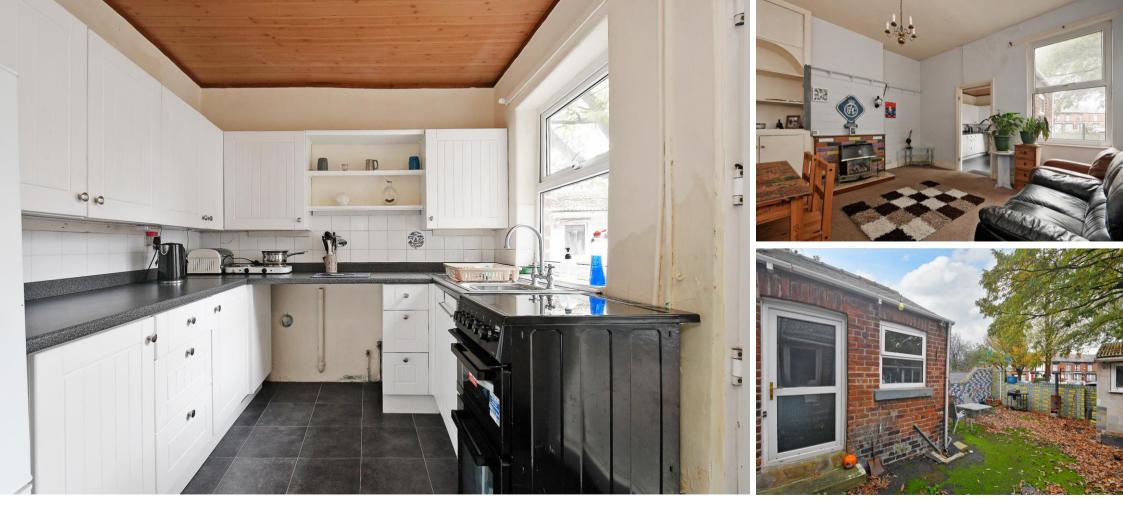

## CASH BUYERS ONLY ## A deceptively spacious 4 double bedroom mid terraced house on Shoreham Street, close to the city centre. Located over 3 floors comprising of 4 double bedrooms, 2 reception rooms, off shot kitchen, cellar and enclosed rear courtyard. Benefits from double glazing, combination gas central heating and close proximity to the city centre. In need of full modernisation. Freehold & No Chain. The property opens into a hallway leading to 2 spacious reception rooms. The lounge is front facing with a bay window and feature fireplace housing a gas fire. To the rear is a dining room featuring cupboards and shelving in the alcoves, a rear garden aspect and providing access to the cellar. The off-shot kitchen hosts a range of wood effect wall and base units with contrasting worktops, tiled splash backs and space with plumbing for appliances. There is rear access to the garden. Stairs rise to the first floor providing access to the loft space. Bedrooms 1 & 2 are both rear facing double bedrooms, neutrally decorated with carpets, one housing the Ariston combination boiler. Bedroom 3 is a spacious front facing double housing a walk-in closet. The family bathroom is partially tiled hosting a white 3-piece suite, including bath with overhead shower, hand wash basin and WC. Stairs rise to the second floor creating bedroom 4, light and airy complemented by a dormer window. Accessed through a communal passageway is a rear shared courtyard garden with no rights of access from neighbouring properties. Shoreham Street is ideally located for access to a range of local amenities and has good transport links into the city centre, hospitals and universities.