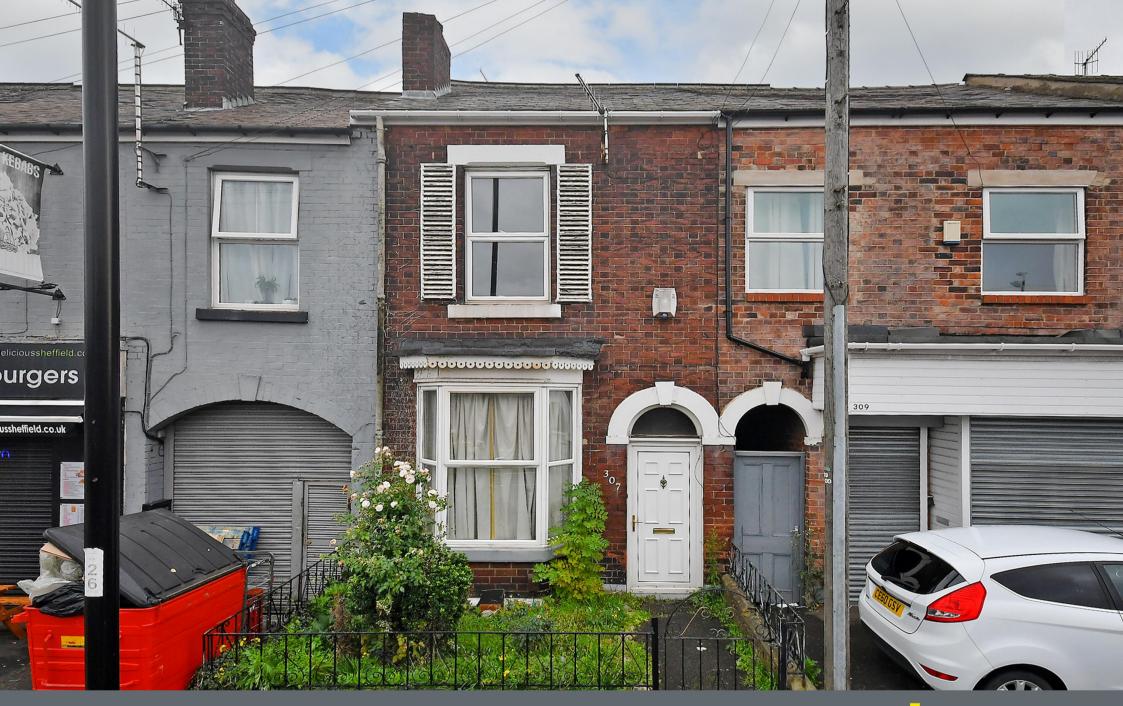

## 307 Shoreham Street

Highfield • Sheffield • S2 4FA

## CASH BUYERS ONLY ## A deceptively spacious 4 double bedroom mid terraced house on Shoreham Street, close to the city centre. Located over 3 floors comprising of 4 double bedrooms, 2 reception rooms, off shot kitchen, cellar and enclosed rear courtyard. Benefits from double glazing, combination gas central heating and close proximity to the city centre. In need of full modernisation. Freehold & No Chain. The property opens into a hallway leading to 2 spacious reception rooms. The lounge is front facing with a bay window and feature fireplace housing a gas fire. To the rear is a dining room featuring cupboards and shelving in the alcoves, a rear garden aspect and providing access to the cellar. The off-shot kitchen hosts a range of wood effect wall and base units with contrasting worktops, tiled splash backs and space with plumbing for appliances. There is rear access to the garden. Stairs rise to the first floor providing access to the loft space. Bedrooms 1 & 2 are both rear facing double bedrooms, neutrally decorated with carpets, one housing the Ariston combination boiler. Bedroom 3 is a spacious front facing double housing a walk-in closet. The family bathroom is partially tiled hosting a white 3-piece suite, including bath with overhead shower, hand wash basin and WC. Stairs rise to the second floor creating bedroom 4, light and airy complemented by a dormer window. Accessed through a communal passageway is a rear shared courtyard garden with no rights of access from neighbouring properties. Shoreham Street is ideally located for access to a range of local amenities and has good transport links into the city centre, hospitals and universities.